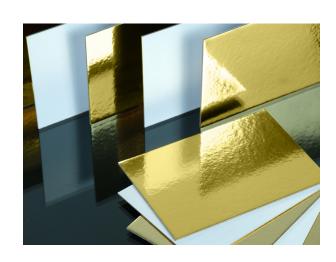

# Is Gold Pet Is White board

This cardboard features high-quality rigidity and smoothness. The Metalized Gold PET and Offset PET film coatings enhance the surface of the cardboard, providing a more elegant appearance. In both hot and cold environments, the film coating prevents undesirable creasing. It is particularly preferred in the Party Decorations, Pastry, and Bakery sectors.