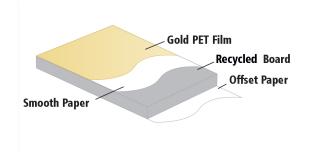

# Is Gold Pet Is White board

This cardboard features high-quality rigidity and smoothness. The Metalized Gold PET and Offset PET film coatings enhance the surface of the cardboard, providing a more elegant appearance. In both hot and cold environments, the film coating prevents undesirable creasing. It is particularly preferred in the Party Decorations, Pastry, and Bakery sectors.