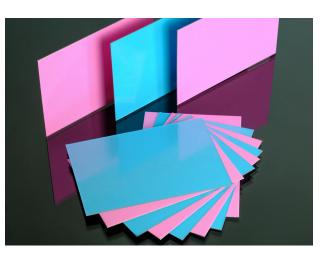

# Is Pink PET Is Blue PET Board

This cardboard is high-quality, stiff, and flat. The Metallized Blue PET and Pink PET film coatings strengthen the surface and provide a more elegant appearance. This cardboard is coated with PET film on both sides and the inner layers are made of recycled cardboard. The coated surface prevents oil and water absorption, making the product resistant to moisture. In both hot and cold environments, the film coating prevents unwanted wrinkles.