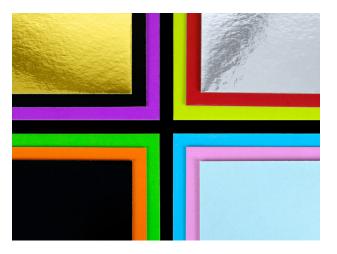

# 2 S Colored PET Board

This cardboard is high-quality, stiff, and flat. Colored PET coatings on both side strengthen the surface and provide a more elegant appearance. This cardboard is coated with PET film on both sides and the inner layers are made of recycled cardboard. The coated surface prevents oil and water absorption, making the product resistant to moisture. In both hot and cold environments, the film coating prevents unwanted wrinkles.

### Applications

> Extra-strong rigid solid cardboard for food packaging, pastry making, trays, luxury packaging, birthday parties, bakeries, and other commercial uses.