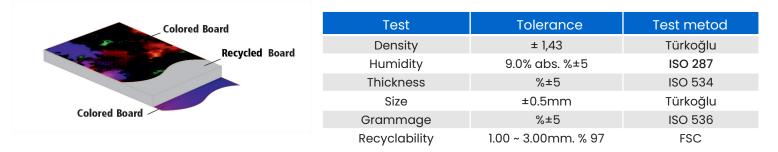

# 2 S Colored PET Board

This cardboard is high-quality, stiff, and flat. Colored PET coatings on both side strengthen the surface and provide a more elegant appearance. This cardboard is coated with PET film on both sides and the inner layers are made of recycled cardboard. The coated surface prevents oil and water absorption, making the product resistant to moisture. In both hot and cold environments, the film coating prevents unwanted wrinkles.

## Description

- $^{>}$  considering to variety of the raw materials, the values provided in the tables may vary by ±5%.
- > The stiffness Geometric Mean has been calculated using the formula  $\checkmark$  (B Stiffness \* E Stiffness).
- > For detailed inquiries and technical information, please contact our team.