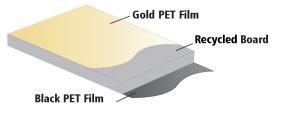

# 1s Gold PET 1s Black PET CakeBoard

One side is coated with Gold metallized PET and other side is laminated with Black PET film. It offers the highest quality in terms of hardness and flatness. Cake boards are made of a material that is not easily torn, faded, or broken on the surface. The outer surface prevents oil and water absorption, and the product is resistant to moisture.