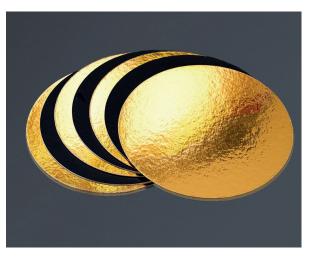

# 1s Gold PET 1s Black PET CakeBoard

One side is coated with Gold metallized PET and other side is laminated with Black PET film. It offers the highest quality in terms of hardness and flatness. Cake boards are made of a material that is not easily torn, faded, or broken on the surface. The outer surface prevents oil and water absorption, and the product is resistant to moisture.

#### Applications

> Extra strong rigid boards for weddings, birthday parties, bakeries, and other commercial uses, as well as Christmas and holiday celebrations, bake sales, and more. The product is fingerprint-resistant, prevents scratches, and helps keep the cake stable.