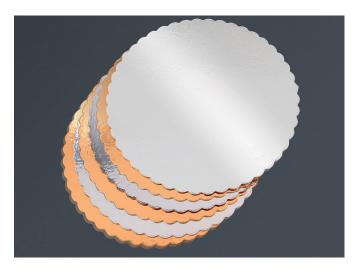

# 1s Gold PET 1s Silver PET CakeBoard

One side is coated with Gold metallized PET and other side is laminated with Silver PET film. It offers the highest quality in terms of hardness and flatness. Cake boards are made of a material that is not easily torn, faded, or broken on the surface. The outer surface prevents oil and water absorption, and the product is resistant to moisture.

# Applications

> Extra strong rigid boards for weddings, birthday parties, bakeries, and other commercial uses, as well as Christmas and holiday celebrations, bake sales, and more. The product is fingerprint-resistant, prevents scratches, and helps keep the cake stable.