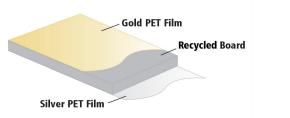

# 1s Gold PET 1s Silver PET CakeBoard

One side is coated with Gold metallized PET and other side is laminated with Silver PET film. It offers the highest quality in terms of hardness and flatness. Cake boards are made of a material that is not easily torn, faded, or broken on the surface. The outer surface prevents oil and water absorption, and the product is resistant to moisture.