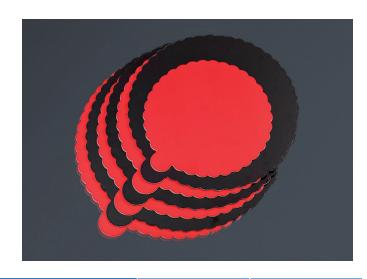

# 1s Black PET 1s Red PET CakeBoard

One side is coated with Red PET film and other side is laminated with Black PET film. It offers the highest quality in terms of hardness and flatness. Cake boards are made of a material that is not easily torn, faded, or broken on the surface. The outer surface prevents oil and water absorption, and the product is resistant to moisture.

## **Applications**

> Extra strong rigid boards for weddings, birthday parties, bakeries, and other commercial uses, as well as Christmas and holiday celebrations, bake sales, and more. The product is fingerprint-resistant, prevents scratches, and helps keep the cake stable.

#### Size

- > The minimum 6 Ø
- > The maximum 40 Ø
- > Optional