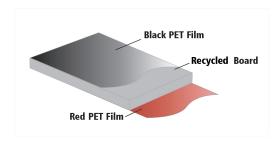

# 1s Black PET 1s Red PET CakeBoard

One side is coated with Red PET film and other side is laminated with Black PET film. It offers the highest quality in terms of hardness and flatness. Cake boards are made of a material that is not easily torn, faded, or broken on the surface. The outer surface prevents oil and water absorption, and the product is resistant to moisture.