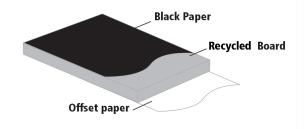

# Is Black PET Is White CakeBoard

One side is coated with Black PET and other side is laminated with White Offset paper. It offers the highest quality in terms of hardness and flatness. Cake boards are made of a material that is not easily torn, faded, or broken on the surface. The outer surface prevents oil and water absorption, and the product is resistant to moisture.