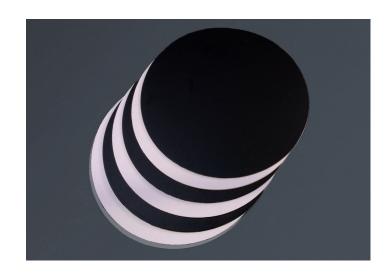

# Is Black PET Is White CakeBoard

One side is coated with Black PET and other side is laminated with White Offset paper. It offers the highest quality in terms of hardness and flatness. Cake boards are made of a material that is not easily torn, faded, or broken on the surface. The outer surface prevents oil and water absorption, and the product is resistant to moisture.

> Extra strong rigid boards for weddings, birthday parties, bakeries, and other commercial uses, as well as Christmas and holiday celebrations, bake sales, and more. The product is fingerprint-resistant, prevents scratches, and helps keep the cake stable.