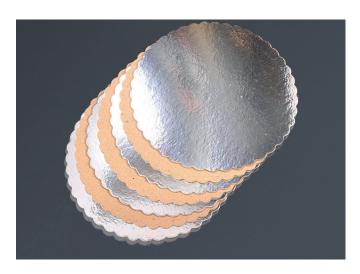

# 1s Silver PET 1s Natural CakeBoard

One side is coated with Silver metallized PET and other side is laminated with Natural board. It offers the highest quality in terms of hardness and flatness. Cake boards are made of a material that is not easily torn, faded, or broken on the surface. The outer surface prevents oil and water absorption, and the product is resistant to moisture.

# Applications

> Extra strong rigid boards for weddings, birthday parties, bakeries, and other commercial uses, as well as Christmas and holiday celebrations, bake sales, and more. The product is fingerprint-resistant, prevents scratches, and helps keep the cake stable.