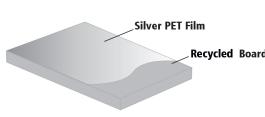

# 1s Silver PET 1s Natural CakeBoard

One side is coated with Silver metallized PET and other side is laminated with Natural board. It offers the highest quality in terms of hardness and flatness. Cake boards are made of a material that is not easily torn, faded, or broken on the surface. The outer surface prevents oil and water absorption, and the product is resistant to moisture.