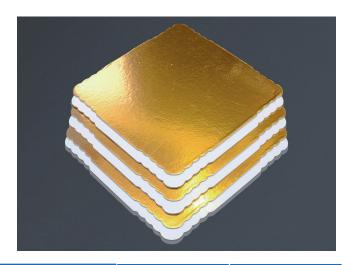

# Is Gold PET Is White CakeBoard

One side is coated with Gold PET and other side is laminated with White Offset paper. It offers the highest quality in terms of hardness and flatness. Cake boards are made of a material that is not easily torn, faded, or broken on the surface. The outer surface prevents oil and water absorption, and the product is resistant to moisture.