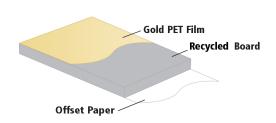

# Is Gold PET Is White CakeBoard

One side is coated with Gold PET and other side is laminated with White Offset paper. It offers the highest quality in terms of hardness and flatness. Cake boards are made of a material that is not easily torn, faded, or broken on the surface. The outer surface prevents oil and water absorption, and the product is resistant to moisture.