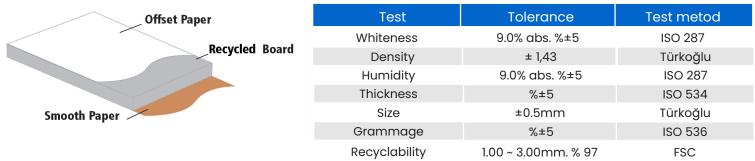

# Is White Board

Solid cardboard with one side white paper and other side smooth liner paper. In addition, having a smooth surface is an indispensable option for roughing operations. With these features, it is the ideal board for rigid box packaging.

### Description

 $^{>}$  cosidering the variety of the raw materials, the values provided in the tables may vary by ±5%.

Size

- > The stiffness Geometric Mean has been calculated using the formula  $\sqrt{(B Stiffness * E Stiffness)}$ .
- > For detailed inquiries and technical information, please contact our team.